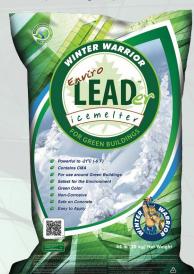

# ELEAD

icemelter

FOR GREEN BUILDINGS

- Powerful to -21°C (-6°F)
- Contains CMA
- For use around Green Buildings
- Safest for the Environment
- Green Color
- Non-Corrosive
- Safe on Concrete
- Easy to Apply

Winter Warrior Enviro LEADer Icemelter ™ is the Superior ECO De-icer, designed specifically to be used around all Green Buildings / Properties, where there are environmental or corrosion concerns.